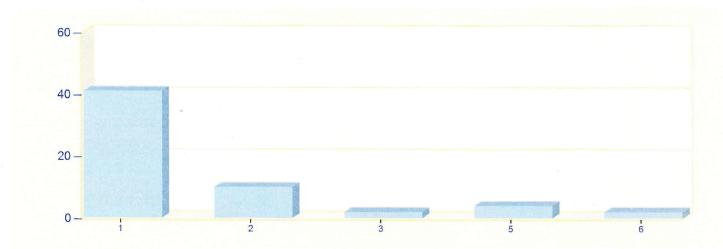

## Incident Type Count per Zone for Date Range

Start Date: 06/01/2015 | End Date: 06/30/2015

| ZONES       | INCIDENT TYPE                                          | COUNT |
|-------------|--------------------------------------------------------|-------|
| 1 - Criders | ville                                                  |       |
|             | 311 - Medical assist, assist EMS crew                  | 1     |
|             | 321 - EMS call, excluding vehicle accident with injury | 37    |
|             | 440 - Electrical wiring/equipment problem, other       | 1     |
|             | 520 - Water problem, other                             | 2     |
|             | Total Incidents for 1 - Cridersville:                  | 41    |
| 2 - Duchou  | uquet Twp                                              |       |
|             | 321 - EMS call, excluding vehicle accident with injury | 3     |
|             | 322 - Motor vehicle accident with injuries             | 5     |
|             | 500 - Service Call, other                              | 1 💂   |
|             | 520 - Water problem, other                             | 1     |
|             | Total Incidents for 2 - Duchouquet Twp:                | 10    |
| 3 - Buckla  | nd ·                                                   |       |
|             | 321 - EMS call, excluding vehicle accident with injury | 2     |
|             | Total Incidents for 3 - Buckland:                      | 2     |
| 5 - Shawn   | ee Twp.                                                |       |
|             | 111 - Building fire                                    | 1     |
|             | 321 - EMS call, excluding vehicle accident with injury | 1     |
|             | 322 - Motor vehicle accident with injuries             | 2     |
|             | Total Incidents for 5 - Shawnee Twp.:                  | 4     |

Zone information is defined on the Basic Info 3 screen of an incident. Only REVIEWED incidents included.

| ZONES | INCIDENT TYPE                         | COUNT |
|-------|---------------------------------------|-------|
|       | 611 - Dispatched & cancelled en route | 2     |
|       | Total Incidents for 6 - Wapakoneta:   | 2     |
|       | Total Count for all Zone:             | 59    |